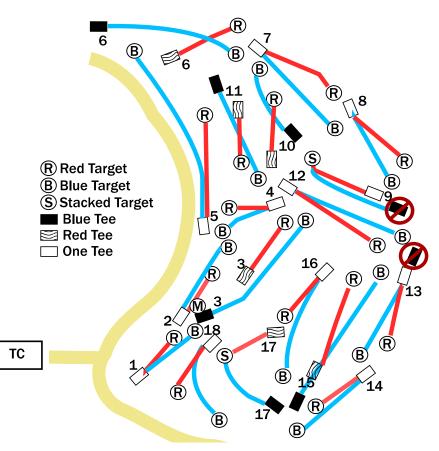

**Digital Scorecard** 

Anna Page East

**Hole 2:** Mandatory marked on right side. Discs that pass right of mandatory have missed the mandatory. Rethrow from tee with one throw penalty.

**Hole 5:** On/ Over Road is OB. Go to drop zone or tee for all throws from tee that land OB. Normal OB for the rest of the hole.

Hole 6: On / over creek is OB. Painted area in woods near creek is OB.

Hole 9: Do not use carpet tee.

Hole 13: Use forward cement tee.

Hole 18: On / over road is OB.

#### **Divisions and Layouts**

Note: Blue tees are labeled long on signs, Red tees are labeled short.

Pool A - MPO MP40 - Blue; MP50 - Red

Pool B - MA1 MA2 - Blue

Pool C - MA40 MA50. MA3 - Red

Pool D - MP60 FPO MA4 FA1-4 MA60 MA70 Red

## Anna Page West

Hole 1: On / Over pavement and concrete is OB

Hole 6: On / Over pavement is OB

Hole 10: Tall grass marked with white paint on left is OB.

**Hole 11**: When throwing from the tee, the tall grass area marked with white paint is OB. For throws that are OB from the tee, relief is limited to the previous lie or the last place the disc was inbounds over the initial main fairway. For all subsequent throws, the tall grass area is a hazard (play where it lies with a one throw penalty). The three short grass islands are normal inbounds areas. The paths between the islands are considered part of the OB/ hazard area. Hole 10 Fairway is OB.

Hole 12: On / Over pavement is OB

Hole 13: On / Over pavement is OB

Hole 14: On / Over pavement is OB. Parking area is OB.

Hole 15: On / Over pavement is OB. Parking area is OB.

Hole 18: On / Over pavement is OB. Parking area is OB.

#### **Divisions and Layouts**

Pool A & B- Blue

Pool C & D - White