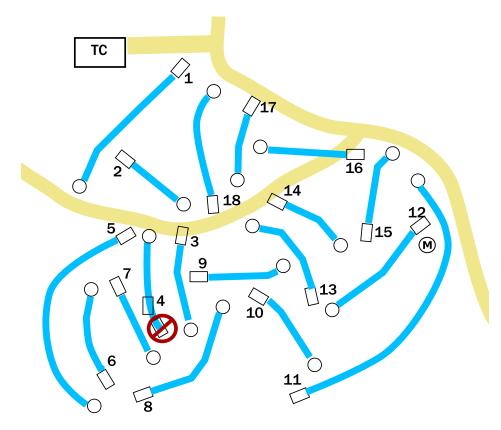

**Digital Scorecard** 

Anna Page East

**Hole 2:** Mandatory marked on right side. Discs that pass right of mandatory have missed the mandatory. Rethrow from tee with one throw penalty.

**Hole 5:** On/ Over Road is OB. Go to drop zone or tee for all throws from tee that land OB. Normal OB for the rest of the hole.

Hole 6: On / over creek is OB. Painted area in woods near creek is OB.

Hole 9: Do not use carpet tee.

Hole 13: Use forward cement tee.

Hole 18: On / over road is OB.

## **Anna Page South**

**Hole 1**: Playground OB. On / Over Road OB. Tall grass and beyond is hazard area. Play where it lies with one throw penalty.

Hole 4: Do not play long tee. On / Over Road OB

**Hole 5**: Crushed rock lot and path is in bounds. For discs in cement drain area, free optional relief to any lie within 1m of drain area. On / Over Road OB. White line painted on road marks OB line.

**Hole 11**: On / Over Road OB. Tall grass on right is a Relief Area. Play as OB but with no penalty. There is a mandatory along the woods near the tee for 12. Discs that pass left of the mandatory have missed the mandatory. The drop zone is for missed mandatory only.

**Hole 16:** Only the road is OB. Both sides of road are in bounds. Do not play park welcome basket!