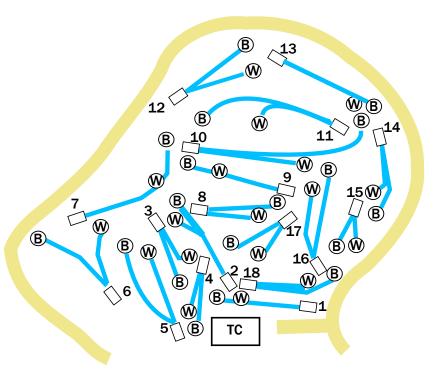

# Ingersoll

Hole 1: On / Over pavement is OB. Road shoulder is not OB

Hole 2: On / Over pavement is OB. Over Fence is OB

Hole 3: On / Over pavement is OB. Over Fence is OB

Hole 4: On / Over pavement is OB. Over Fence is OB

Hole 7: Left of flagged / painted line is OB.

Hole 8: No Mandatory. Beyond chain link fence on right is OB

Hole 9: OB fence on right. Road long is OB. Road shoulder is not OB

**Hole 10**: Mandatory marked at tree 168' from tee. Crossing painted line to right of the tree misses the mandatory. Proceed to drop zone with one throw penalty.

Hole 11: Road long is OB. Road shoulder is not OB

**Hole 13**: Mandatory marked at tree 78' from tee. Crossing painted line to right of the tree misses the mandatory. Proceed to drop zone with one throw penalty.

**Hole 14**: Left of flagged / painted line is OB. Tall grass and beyond on right is OB. Painted line extends OB beyond tall grass area.

**Hole 15**: Tall grass and beyond on both sides is OB. Painted line extends OB beyond tall grass area.

**Hole 16**: Tall grass and beyond on left side is OB. Painted line extends OB beyond tall grass area.

Hole 17: On / Over pavement is OB.

**Hole 18**: When playing white tee: Mandatory marked at tree 123' from tee. Crossing painted line to right of tree misses the mandatory. Proceed to drop zone with one throw penalty.

#### **Divisions and Tees**

MA1, MA2 - White

MA4, MA70, MA60, FA2, FA3, FA4 - Red

MA3, MA40, MA50 - Red / White Mix. All Red except white tees for 1,3,10,12 FPO, FA1 - Red / White Mix. All Red except white tees for 1,3,10,12