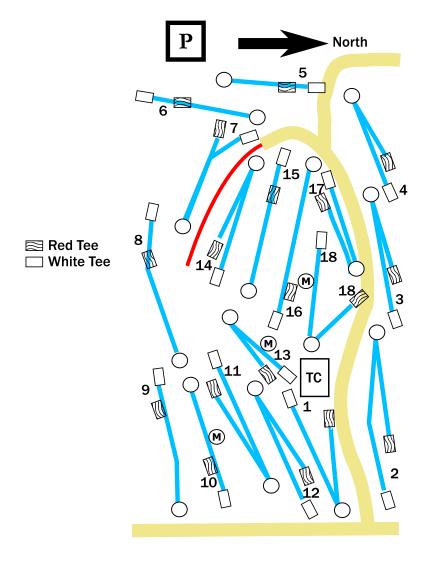

# Ingersoll

Hole 1: On / Over pavement is OB. Road shoulder is not OB

Hole 2: On / Over pavement is OB. Over Fence is OB

Hole 3: On / Over pavement is OB. Over Fence is OB

Hole 4: On / Over pavement is OB. Over Fence is OB

Hole 7: Left of flagged / painted line is OB.

Hole 8: No Mandatory. Beyond chain link fence on right is OB

Hole 9: OB fence on right. Road long is OB. Road shoulder is not OB

**Hole 10**: Mandatory marked at tree 168' from tee. Crossing painted line to right of the tree misses the mandatory. Proceed to drop zone with one throw penalty.

Hole 11: Road long is OB. Road shoulder is not OB

**Hole 13**: Mandatory marked at tree 78' from tee. Crossing painted line to right of the tree misses the mandatory. Proceed to drop zone with one throw penalty.

**Hole 14**: Left of flagged / painted line is OB. Tall grass and beyond on right is OB. Painted line extends OB beyond tall grass area.

**Hole 15**: Tall grass and beyond on both sides is OB. Painted line extends OB beyond tall grass area.

**Hole 16**: Tall grass and beyond on left side is OB. Painted line extends OB beyond tall grass area.

Hole 17: On / Over pavement is OB.

**Hole 18**: When playing white tee: Mandatory marked at tree 123' from tee. Crossing painted line to right of tree misses the mandatory. Proceed to drop zone with one throw penalty.

#### **Divisions and Tees**

MA1, MA2 - White

MA4, MA70, MA60, FA2, FA3, FA4 - Red

MA3, MA40, MA50 - Red / White Mix. All Red except white tees for 1,3,10,12 FPO, FA1 - Red / White Mix. All Red except white tees for 1,3,10,12