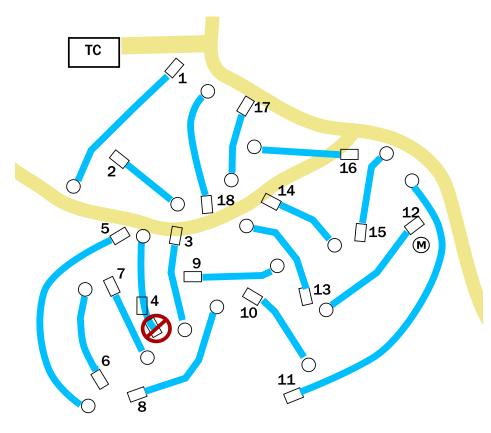

## Ingersoll

Hole 1: On / Over pavement is OB. Road shoulder is not OB

Hole 2: On / Over pavement is OB. Over Fence is OB

Hole 3: On / Over pavement is OB. Over Fence is OB

Hole 4: On / Over pavement is OB. Over Fence is OB

**Hole 7**: Left of flagged / painted line is OB.

Hole 8: No Mandatory. Beyond chain link fence on right is OB

Hole 9: OB fence on right. Road long is OB. Road shoulder is not OB

**Hole 10**: Mandatory marked at tree 168' from tee. Crossing painted line to right of the tree misses the mandatory. Proceed to drop zone with one throw penalty.

Hole 11: Road long is OB. Road shoulder is not OB

**Hole 13**: Mandatory marked at tree 78' from tee. Crossing painted line to right of the tree misses the mandatory. Proceed to drop zone with one throw penalty.

**Hole 14**: Left of flagged / painted line is OB. Tall grass and beyond on right is OB. Painted line extends OB beyond tall grass area.

**Hole 15**: Tall grass and beyond on both sides is OB. Painted line extends OB beyond tall grass area.

**Hole 16**: Tall grass and beyond on left side is OB. Painted line extends OB beyond tall grass area.

Hole 17: On / Over pavement is OB.

**Hole 18**: When playing white tee: Mandatory marked at tree 123' from tee. Crossing painted line to right of tree misses the mandatory. Proceed to drop zone with one throw penalty.

#### **Divisions and Tees**

MA1, MA2 - White

MA4, MA70, MA60, FA2, FA3, FA4 - Red

MA3, MA40, MA50 - Red / White Mix. All Red except white tees for 1,3,10,12

FPO, FA1 - Red / White Mix. All Red except white tees for 1,3,10,12