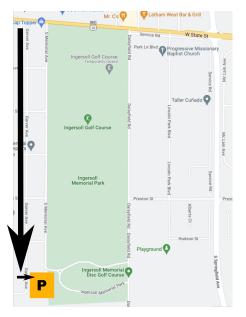

# **Ingersoll Parking**

#### 750 S Garver Ave

From State street go South on Garver Ave to grass parking lot. Parking in the park by pavilion is limited to event staff and those age 60 and up.

**Event Web Site** 