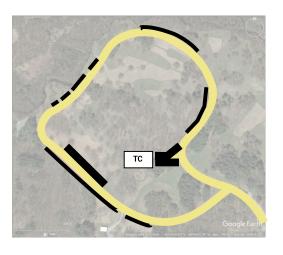

# **Anna Page Parking**

When parking for the event, please limit parking to the areas marked in black on map. Please honor volunteers directing parking.
Do not park along East 5
Do not park along West 13
Do not park where grass is sloped or close to ditches/culverts

All off road parking is parallel parking except the east side of the road west of the pavilion (See wider box on map).