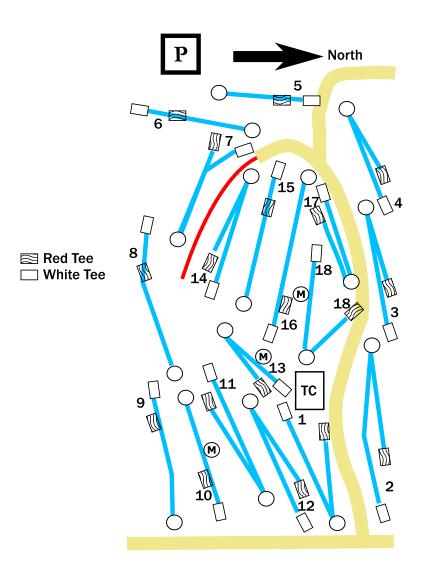

# **Ingersoll Parking**

#### 750 S Garver Ave

From State street go South on Garver Ave to grass parking lot. Parking in the park by pavilion is limited to event staff and those age 60 and up.

**Event Web Site** 