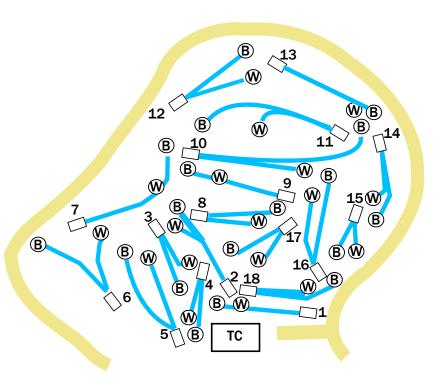

# **Anna Page East**

**Hole 2:** Mandatory marked on right side. Discs that pass right of mandatory have missed the mandatory. Rethrow from tee with one throw penalty.

**Hole 5:** On/ Over Road is OB. Go to drop zone or tee for all throws from tee that land OB. Normal OB for the rest of the hole.

Hole 6: On / over creek is OB. Painted area in woods near creek is OB.

Hole 9: Do not use carpet tee.

Hole 13: Use forward cement tee.

Hole 18: On / over road is OB.

#### **Divisions and Layouts**

Note: Blue tees are labeled long on signs, Red tees are labeled short.

Pool A - MPO MP40 - Blue; MP50 - Red

Pool B - MA1 MA2 - Blue

Pool C - MA40 MA50. MA3 - Red

Pool D - MP60 FPO MA4 FA1-4 MA60 MA70 Red

# **Anna Page West**

Hole 1: On / Over pavement and concrete is OB

Hole 6: On / Over pavement is OB

Hole 10: Tall grass marked with white paint on left is OB.

**Hole 11**: When throwing from the tee, the tall grass area marked with white paint is OB. For throws that are OB from the tee, relief is limited to the previous lie or the last place the disc was inbounds over the initial main fairway. For all subsequent throws, the tall grass area is a hazard (play where it lies with a one throw penalty). The three short grass islands are normal inbounds areas. The paths between the islands are considered part of the OB/hazard area. Hole 10 Fairway is OB.

Hole 12: On / Over pavement is OB

Hole 13: On / Over pavement is OB

**Hole 14**: On / Over pavement is OB. Parking area is OB.

Hole 15: On / Over pavement is OB. Parking area is OB.

Hole 18: On / Over pavement is OB. Parking area is OB.

#### **Divisions and Layouts**

Pool A & B- Blue

Pool C & D - White

# **Anna Page South**

**Hole 1**: Playground OB. On / Over Road OB. Tall grass and beyond is hazard area. Play where it lies with one throw penalty.

Hole 4: Do not play long tee. On / Over Road OB

**Hole 5**: Crushed rock lot and path is in bounds. For discs in cement drain area, free optional relief to any lie within 1m of drain area. On / Over Road OB. White line painted on road marks OB line.

**Hole 11**: On / Over Road OB. There is a mandatory along the woods near the tee for 12. Discs that pass left of the mandatory have missed the mandatory. The drop zone is for missed mandatory only.

**Hole 16:** Only the road is OB. Both sides of road are in bounds. Do not play park welcome basket!