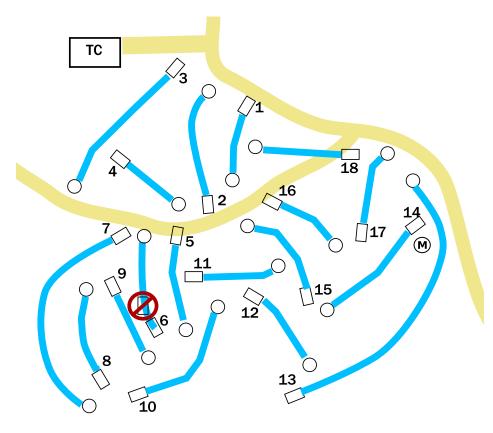

# **Anna Page East**

**Hole 2:** Mandatory marked on right side. Discs that pass right of mandatory have missed the mandatory. Rethrow from tee with one throw penalty.

**Hole 5:** On/ Over Road is OB. Go to drop zone or tee for all throws from tee that land OB. Normal OB for the rest of the hole.

Hole 6: On / over creek is OB. Painted area in woods near creek is OB.

Hole 9: Do not use carpet tee.

Hole 13: Use forward cement tee.

Hole 18: On / over road is OB.

#### **Divisions and Layouts**

Note: Blue tees are labeled long on signs, Red tees are labeled short.

Pool A - MPO MP40 - Blue; MP50 - Red

Pool B - MA1 MA2 - Blue

Pool C - MA40 MA50. MA3 - Red

Pool D - MP60 FPO MA4 FA1-4 MA60 MA70 Red

# **Anna Page West**

Hole 1: On / Over pavement and concrete is OB

Hole 6: On / Over pavement is OB

Hole 10: Tall grass marked with white paint on left is OB.

**Hole 11**: When throwing from the tee, the tall grass area marked with white paint is OB. For throws that are OB from the tee, relief is limited to the previous lie or the last place the disc was inbounds over the initial main fairway. For all subsequent throws, the tall grass area is a hazard (play where it lies with a one throw penalty). The three short grass islands are normal inbounds areas. The paths between the islands are considered part of the OB/hazard area. Hole 10 Fairway is OB.

Hole 12: On / Over pavement is OB

Hole 13: On / Over pavement is OB

**Hole 14**: On / Over pavement is OB. Parking area is OB.

Hole 15: On / Over pavement is OB. Parking area is OB.

Hole 18: On / Over pavement is OB. Parking area is OB.

#### **Divisions and Layouts**

Pool A & B- Blue

Pool C & D - White

# **Anna Page South**

**Hole 3**: Playground OB. On / Over Road OB. Tall grass and beyond is hazard area. Play where it lies with one throw penalty.

Hole 6: Do not play short tee. On / Over Road OB

**Hole 7**: Crushed rock lot and path is in bounds. For discs in cement drain area, free optional relief to any lie within 1m of drain area. On / Over Road OB. White line painted on road marks OB line.

**Hole 13**: On / Over Road OB. There is a mandatory along the woods near the tee for 14. Discs that pass left of the mandatory have missed the mandatory. The drop zone is for missed mandatory only.

**Hole 18:** Only the road is OB. Both sides of road are in bounds. Do not play park welcome basket!