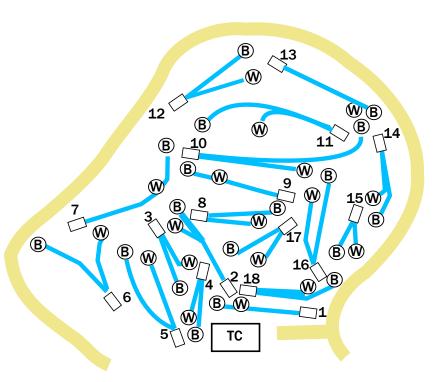

# **Anna Page East**

**Hole 2:** Mandatory marked on right side. Discs that pass right of mandatory have missed the mandatory. Rethrow from tee with one throw penalty.

**Hole 5:** On/ Over Road is OB. Go to drop zone or tee for all throws from tee that land OB. Normal OB for the rest of the hole.

Hole 6: On / over creek is OB. Painted area in woods near creek is OB.

Hole 9: Do not use carpet tee.

Hole 13: Use forward cement tee.

Hole 18: On / over road is OB.

#### **Divisions and Layouts**

Note: Blue tees are labeled long on signs, Red tees are labeled short.

Pool A - MPO MP40 - Blue; MP50 - Red

Pool B - MA1 MA2 - Blue

Pool C - MA40 MA50. MA3 - Red

Pool D - MP60 FPO MA4 FA1-4 MA60 MA70 Red