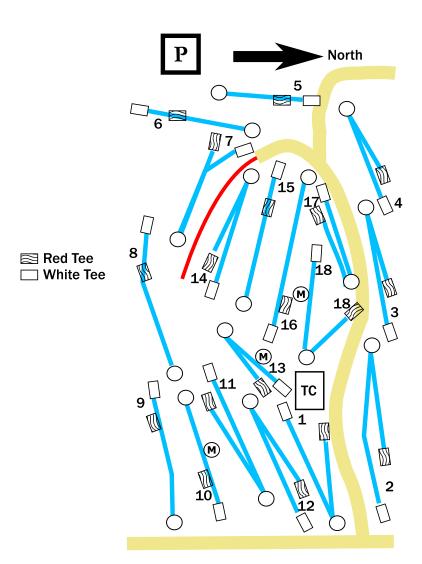

# Ingersoll

## Ingersoll

Hole 1: On / Over pavement is OB. Road shoulder is not OB

Hole 2: On / Over pavement is OB. Over Fence is OB

Hole 3: On / Over pavement is OB. Over Fence is OB

Hole 4: On / Over pavement is OB. Over Fence is OB

**Hole 7**: Left of flagged / painted line is OB.

Hole 8: No Mandatory. Beyond chain link fence on right is OB

Hole 9: OB fence on right. Road long is OB. Road shoulder is not OB

**Hole 10**: Mandatory marked at tree 168' from tee. Crossing painted line to right of the tree misses the mandatory. Proceed to drop zone with one throw penalty.

Hole 11: Road long is OB. Road shoulder is not OB

**Hole 13**: Mandatory marked at tree 78' from tee. Crossing painted line to right of the tree misses the mandatory. Proceed to drop zone with one throw penalty.

**Hole 14**: Left of flagged / painted line is OB. Tall grass and beyond on right is OB. Painted line extends OB beyond tall grass area.

**Hole 15**: Tall grass and beyond on both sides is OB. Painted line extends OB beyond tall grass area.

**Hole 16**: Tall grass and beyond on left side is OB. Painted line extends OB beyond tall grass area.

Hole 17: On / Over pavement is OB.

**Hole 18**: When playing white tee: Mandatory marked at tree 123' from tee. Crossing painted line to right of tree misses the mandatory. Proceed to drop zone with one throw penalty.

#### **Divisions and Tees**

MA1, MA2 - White

MA4, MA70, MA60, FA2, FA3, FA4 - Red

MA3, MA40, MA50 - Red / White Mix. All Red except white tees for 1,3,10,12

FPO, FA1 - Red / White Mix. All Red except white tees for 1,3,10,12