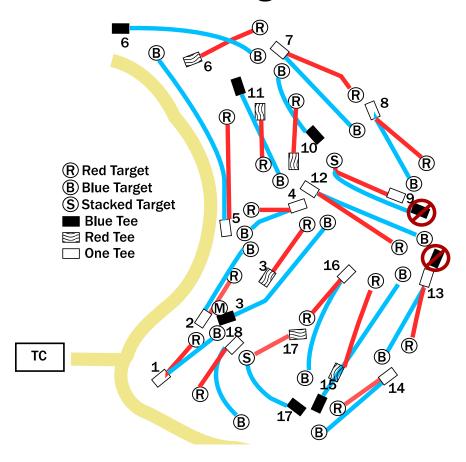

# Ingersoll

## Ingersoll

Hole 1: On / Over pavement is OB. Road shoulder is not OB

Hole 2: On / Over pavement is OB. Over Fence is OB

Hole 3: On / Over pavement is OB. Over Fence is OB

Hole 4: On / Over pavement is OB. Over Fence is OB

**Hole 7**: Left of flagged / painted line is OB.

Hole 8: No Mandatory. Beyond chain link fence on right is OB

Hole 9: OB fence on right. Road long is OB. Road shoulder is not OB

**Hole 10**: Mandatory marked at tree 168' from tee. Crossing painted line to right of the tree misses the mandatory. Proceed to drop zone with one throw penalty.

Hole 11: Road long is OB. Road shoulder is not OB

**Hole 13**: Mandatory marked at tree 78' from tee. Crossing painted line to right of the tree misses the mandatory. Proceed to drop zone with one throw penalty.

**Hole 14**: Left of flagged / painted line is OB. Tall grass and beyond on right is OB. Painted line extends OB beyond tall grass area.

**Hole 15**: Tall grass and beyond on both sides is OB. Painted line extends OB beyond tall grass area.

**Hole 16**: Tall grass and beyond on left side is OB. Painted line extends OB beyond tall grass area.

Hole 17: On / Over pavement is OB.

**Hole 18**: When playing white tee: Mandatory marked at tree 123' from tee. Crossing painted line to right of tree misses the mandatory. Proceed to drop zone with one throw penalty.

#### **Divisions and Tees**

MA1, MA2 - White

MA4, MA70, MA60, FA2, FA3, FA4 - Red

MA3, MA40, MA50 - Red / White Mix. All Red except white tees for 1,3,10,12

FPO, FA1 - Red / White Mix. All Red except white tees for 1,3,10,12