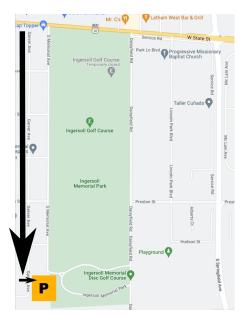

# **Ingersoll Parking**

#### 750 S Garver Ave

From State street go South on Garver Ave to grass parking lot. Parking in the park by pavilion is limited to event staff and those age 60 and up.

**Event Web Site** 