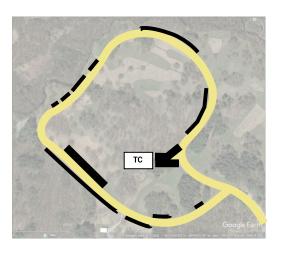

### **Anna Page Parking**

When parking for the event, please limit parking to the areas marked in black on map.
Do not park along East 5
Do not park along West 13
Do not park where grass is sloped or close to ditches/culverts

All off road parking is parallel parking except the east side of the road west of the pavilion (See wider box on map).