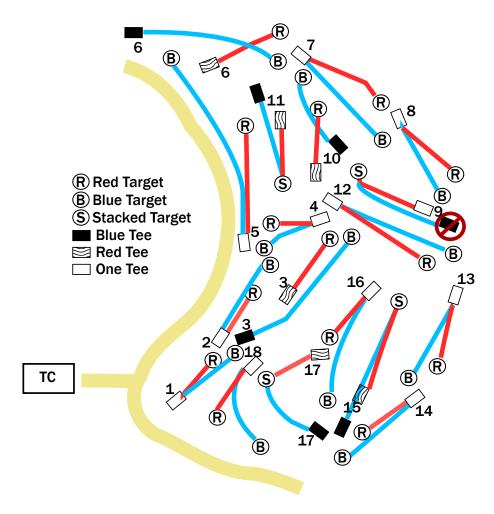

# Ingersoll

### Ingersoll

Hole 1: On / Over pavement is OB. Road shoulder is not OB

Hole 2: On / Over pavement is OB. Over Fence is OB

**Hole 3**: On / Over pavement is OB. Over Fence is OB. Parking area by long tee is in bounds.

Hole 4: On / Over pavement is OB. Over Fence is OB

Hole 6: Road is in bounds

**Hole 7**: Left of flagged / painted line is OB.

Hole 8: Do not play long tee. All divisions play Red tee. OB fence on right.

Hole 9: OB fence on right. Road long is OB. Road shoulder is not OB

**Hole 10**: Mandatory marked at tree 168' from tee. Crossing painted line to right of the tree misses the mandatory. Proceed to drop zone with one throw penalty.

Hole 11: Road long is OB. Road shoulder is not OB

**Hole 13**: Mandatory marked at tree 78' from tee. Crossing painted line to right of the tree misses the mandatory. Proceed to drop zone with one throw penalty.

**Hole 14**: Left of flagged / painted line is OB. Tall grass and beyond on right is OB. Painted line extends OB beyond tall grass area.

**Hole 15**: Tall grass and beyond on both sides is OB. Painted line extends OB beyond tall grass area.

**Hole 16**: Tall grass and beyond on left side is OB. Painted line extends OB beyond tall grass area.

Hole 17: On / Over pavement is OB.

**Hole 18**: White tee. Mandatory marked at tree 123' from tee. Crossing painted line to right of tree misses the mandatory. Proceed to drop zone with one throw penalty.