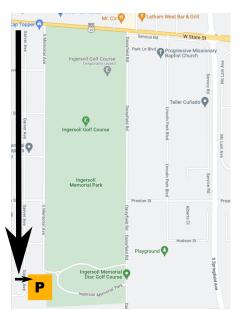

# **Ingersoll Parking**

### 750 S Garver Ave

From State street go South on Garver Ave to grass parking lot. Parking in the park itself is limited to event staff and those age 60 and up.

**Event Web Site** 