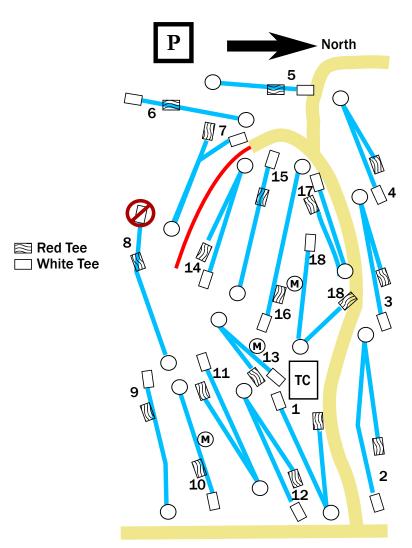

### Ingersoll

Hole 1: On / Over pavement is OB. Road shoulder is not OB

Hole 2: On / Over pavement is OB. Over Fence is OB

**Hole 3**: On / Over pavement is OB. Over Fence is OB. Parking area by long tee is in bounds.

Hole 4: On / Over pavement is OB. Over Fence is OB

Hole 6: Road is in bounds

**Hole 7**: Left of flagged / painted line is OB.

Hole 8: Do not play long tee. All divisions play Red tee. OB fence on right.

Hole 9: OB fence on right. Road long is OB. Road shoulder is not OB

**Hole 10**: Mandatory marked at tree 168' from tee. Crossing painted line to right of the tree misses the mandatory. Proceed to drop zone with one throw penalty.

Hole 11: Road long is OB. Road shoulder is not OB

**Hole 13**: Mandatory marked at tree 78' from tee. Crossing painted line to right of the tree misses the mandatory. Proceed to drop zone with one throw penalty.

**Hole 14**: Left of flagged / painted line is OB. Tall grass and beyond on right is OB. Painted line extends OB beyond tall grass area.

**Hole 15**: Tall grass and beyond on both sides is OB. Painted line extends OB beyond tall grass area.

**Hole 16**: Tall grass and beyond on left side is OB. Painted line extends OB beyond tall grass area.

Hole 17: On / Over pavement is OB.

**Hole 18**: White tee. Mandatory marked at tree 123' from tee. Crossing painted line to right of tree misses the mandatory. Proceed to drop zone with one throw penalty.