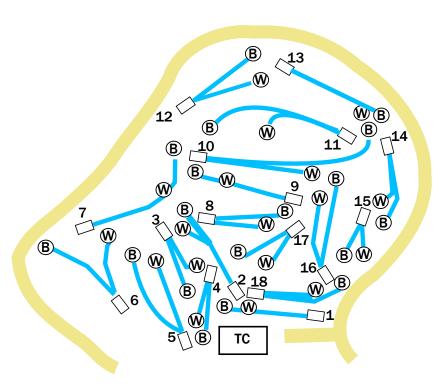

# **Anna Page East**

**Hole 5:** On/ Over Road is OB. Go to drop zone or tee for all throws from tee that land OB. Normal OB for the rest of the hole. The drop zone may be used for lost discs or abandoned throws.

Hole 6: On / over creek is OB. Painted area in woods near creek is OB.

Hole 9: Do not use carpet tee.

Hole 18: On / over road is OB.

# **Anna Page West**

Hole 1: On / Over pavement and concrete is OB

Hole 6: On / Over pavement is OB

**Hole 11**: Hole 10 Fairway is OB. Tall grass and paths in tall grass is hazard area. Play where it lies with one throw penalty. Three island areas in tall grass are not hazards.

**Hole 12**: On / Over pavement is OB **Hole 13**: On / Over pavement is OB

Hole 14: On / Over pavement is OB. Parking area is OB.Hole 15: On / Over pavement is OB. Parking area is OB.Hole 18: On / Over pavement is OB. Parking area is OB.