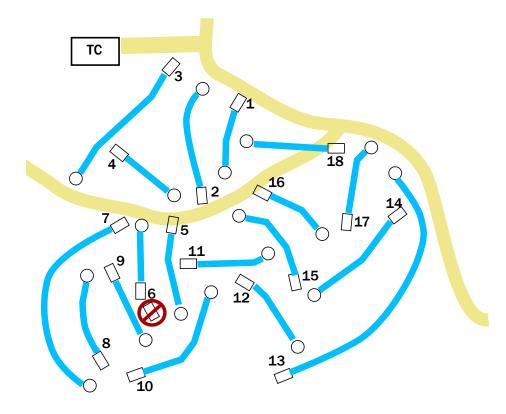

# **Anna Page East**

**Hole 5:** On/ Over Road is OB. Go to drop zone or tee for all throws from tee that land OB. Normal OB for the rest of the hole. The drop zone may be used for lost discs or abandoned throws.

Hole 6: On / over creek is OB. Painted area in woods near creek is OB.

Hole 9: Do not use carpet tee.

Hole 18: On / over road is OB.

# **Anna Page South**

Hole 3: Playground OB. On / Over Road OB.

Hole 6: Do not play long tee. On / Over Road OB

**Hole 7**: Crushed rock lot and path is in bounds. Free optional casual relief to marked drop zone for discs in cement drain area. On / Over Road OB

Hole 13: On / Over Road OB

**Hole 18:** Only the road is OB. Both sides of road are in bounds. Do not play park welcome basket!